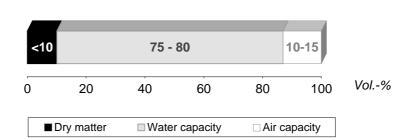

## **Klasmann Plug Mix**

**Extra Plus** 



## Physical data: (acc. EN 13 041)





## Additional comments: Fine structured seedling

Fine structured seedling substrate with increased air capacity due to the sod peat. Suitable for automatic filling lines. Wetting agent included. Plants: Vegetable young plants Seedlings

Variation limits according guidelines of the quality assurance association Growing Media for Plant cultivation RAL.

All product information which we provide has been prepared by us to our best knowledge and belief. Our information documents therefore make no claim to completeness and correctness. In particular, we reserve the right to make changes. All application and usage recommendations from us must be understood as non-binding guidelines and must be adjusted to meet local circumstances and code of practise. Please note additional information on th