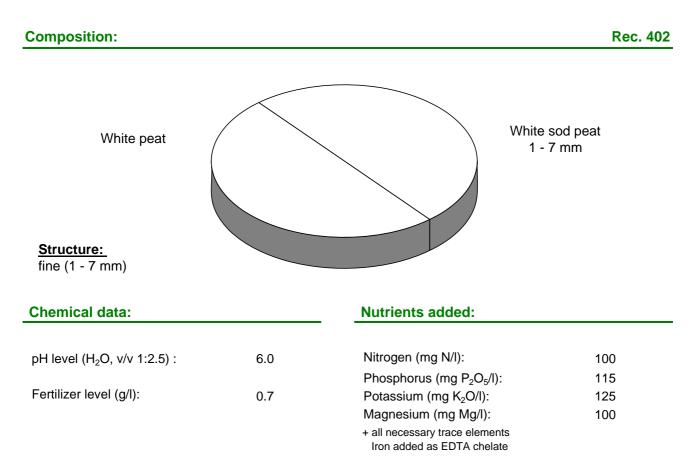

## **Klasmann Plug Mix**

**Extra Plus** 

## Additional comments: Fine structured seedling

Fine structured seedling substrate with increased air capacity due to the sod peat. Suitable for automatic filling lines. Wetting agent included. Plants: Vegetable young plants Seedlings